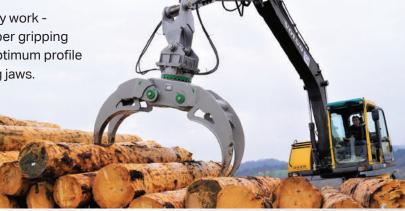

#### "BEST GRIP" UNIVERSAL GRAPPLE

The grapple with the highest gripping power on the market with a patented asynchronous movement. The gripping jaw automatically adapts to the shape of the load during gripping.

Purposefully shaped prongs for a secure grip and easy handling - EU model protection.

Optimal for handling wood, logs and biomass