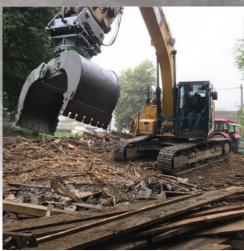

### **BASIC** UNIVERSAL SORTING GRAPPLE

More power for precise load sorting.

Fully enclosed drive for reliable operation.

\*\* BASIC version Grapple is not upgradable

Tree Shear Grapple MD 9.0 Combo package with NOX Tiltrotator on JCB excavator, AG Agrartechnik, Germany