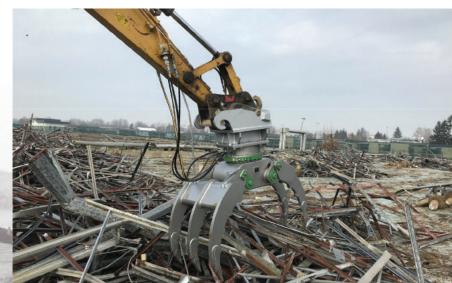

# GRAPPLE ALLIGATOR

66

Tested for dangerous working conditions - fully enclosed chassis - no damage during operation.

Demolition of steel structures and safe gripping of sharp steel profiles with the "Alligator" shape.