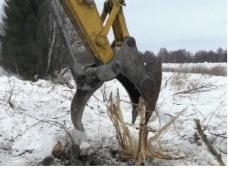

# GRAPPLE ALLIGATOR

66

Tested for dangerous working conditions - fully enclosed chassis - no damage during operation.

Demolition of steel structures and safe gripping of sharp steel profiles with the "Alligator" shape.