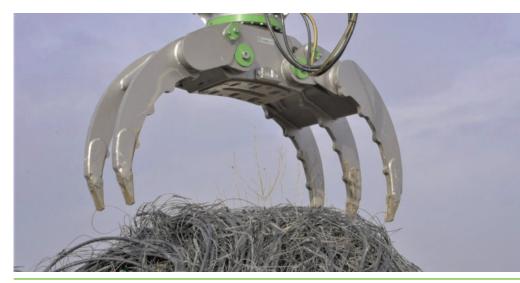

Screening bucket for sorting natural and construction materials (gravel/soil/construction waste).

66

ğ

A tool for biomass handling, bale transport, agricultural land clearing and bank levelling for telescopic handlers (forklifts). Excellent manoeuvrability with tool rotation of approximately 360 degrees.

Manipulation of biomass