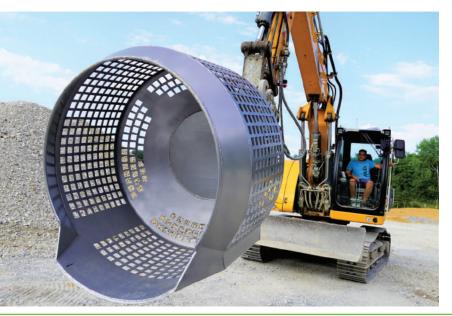

Screening bucket for sorting natural and construction materials (gravel/soil/construction waste).

66

ğ

A tool for biomass handling, bale transport, agricultural land clearing and bank levelling for telescopic handlers (forklifts). Excellent manoeuvrability with tool rotation of approximately 360 degrees.