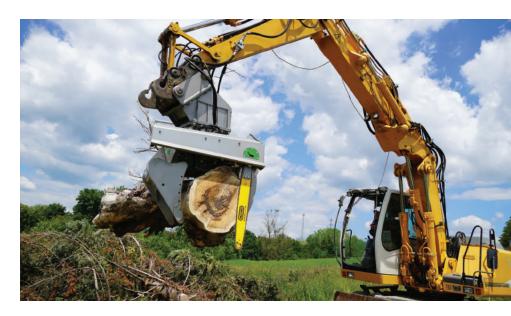

# GRAPPLE FOR **TIMBER**

 Quick and easy work Maximum timber gripping volume and optimum profile of the gripping jaws.