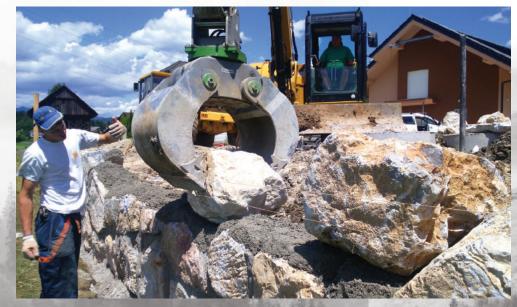

Simple. Reliable. Rational.

## UNIVERSAL AND MODULAR GRAPPLE "BEST GRIP"

www.modularis-drive.com

#### "BEST GRIP" UNIVERSAL GRAPPLE

The grapple with the highest gripping power on the market with a patented asynchronous movement. The gripping jaw automatically adapts to the shape of the load during gripping.

Reliable in hard working conditions.

Fully enclosed chassis completely prevents damage to the mechanical-hydraulic drive.

Maximum safety at work - "Best GRIP" gripping jaw design.





For demolition - fully closed grapple.









Especially suitable for universal sorting and load manipulation



High rotational power with brakes for manipulation of dangerous and heavy loads

"Best GRIP" is a registered trademark of the Modularis TEH company.



Purposefully shaped prongs for a secure grip and easy handling - EU model protection.





Optimal for handling wood, logs and biomass

# GRAPPLE ALLIGATOR

66

Tested for dangerous working conditions - fully enclosed chassis - no damage during operation.



Demolition of steel structures and safe gripping of sharp steel profiles with the "Alligator" shape.





Screening bucket for sorting natural and construction materials (gravel/soil/construction waste).





66

ğ

A tool for biomass handling, bale transport, agricultural land clearing and bank levelling for tel