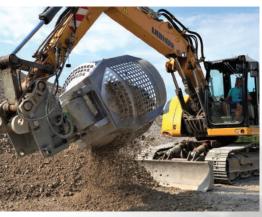

Screening bucket for sorting natural and construction materials (gravel/soil/construction waste).

66

ğ

A tool for biomass handling, bale transport, agricultural land clearing and bank levelling for telescopic handlers (forklifts). Excellent manoeuvrability with tool rotation of approximately 360 degrees.