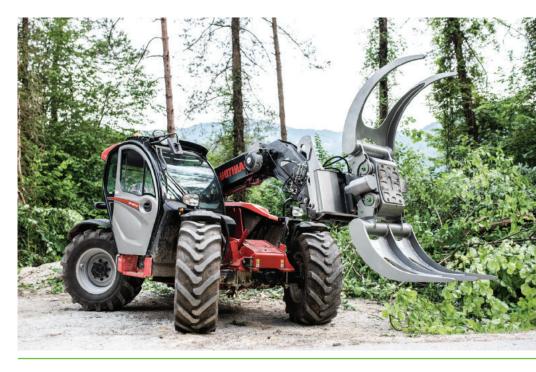

Purposefully shaped prongs for a secure grip and easy handling - EU model protection.

Optimal for handling wood, logs and biomass

Screening bucket for sorting natural and construction materials (gravel/soil/construction waste).

66

ğ

A tool for biomass handling, bale transport, agricultural land clearing and bank levelling for telescopic handlers (forklifts). Excellent manoeuvrability with tool rotation of approximately 360 degrees.