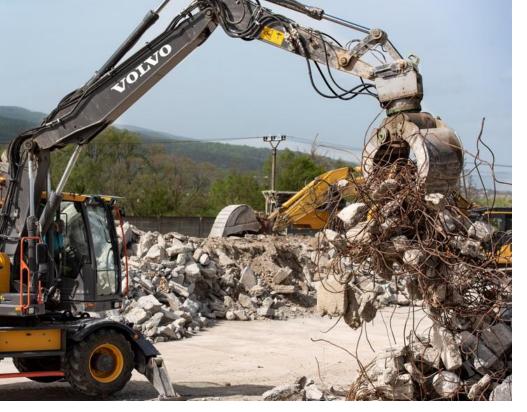

forest after the harvest. It tears and splits stumps and is suitable for use in extremely difficult working conditions.



**"RIPPER" - RAKE** FOR TREE STUMPS

#### SAW MODULE IN COMBINATION WITH THE GRAPPLE



# GRAPPLE FOR **TIMBER**

 Quick and easy work Maximum timber gripping volume and optimum profile of the gripping jaws.







### **BASIC** UNIVERSAL SORTING GRAPPLE





More power for precise load sorting.

Fully enclosed drive for reliable operation.



\*\* BASIC version Grapple is not upgradable





Tree Shear Grapple MD 9.0 Combo package with NOX Tiltrotator on JCB excavator, AG Agrartechnik, Germany

Best Grip MD 25.0 on Liebherr machine, Landbau, Czech Republic





# **MODULARIS DRIVE** AROUND THE WORLD



### LOADING **GRAPPLE FOR BULK MATERIALS**

MOBILE CONNECTION





Best Grip MD 16.0, Volvo excavator, Boltežar, Slovakia

16.0 Alligator + saw module, Doosan machine Agminta, Lithuania





Alligator, Caterpillar machine Winkl Ossiachberg, Austria

Best Grip, Hitachi machine St. Veit in der Gegend, Austria





Tree Shear Grapple, Liebherr machine Zagorje, Croatia



maximum safety

• increased gripping power by up to 50%

# **3 YEARS WARRANTY**

FOR ALL MODULARIS DRIVE GRAPPLES



modularisdrive

## THE FIRST UNIVERSAL AND MODULAR GRAPPLE

THE ONLY TOOL ON THE MARKET

**BEST GRIP** 

REGISTERED TRADEMARK OF MODULARIS TEH

WITH QUICKLY AND EASILY INTERCHANGEABLE GRIPPING (WORKING) JAWS. EU PATENT AND DESIGN PROTECTION Environmentally friendly. Pollution-free. Because we care. Do you?



Modularis TEH d.o.o. Ljubljanska c. 11, SI 1270 Litija

T. +386 41