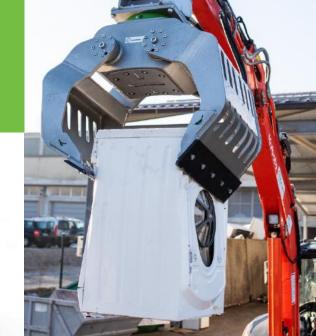

#### "BEST GRIP" UNIVERSAL GRAPPLE

The grapple with the highest gripping power on the market with a patented asynchronous movement. The gripping jaw automatically adapts to the shape of the load during gripping.

Reliable in hard working conditions.

Fully enclosed chassis completely prevents damage to the mechanical-hydraulic drive.

Maximum safety at work - "Best GRIP" gripping jaw design.

For demolition - fully closed grapple.

Especially suitable for universal sorting and load manipulation

High rotational power with brakes for manipulation of dangerous and heavy loads

"Best GRIP" is a registered trademark of the Modularis TEH company.