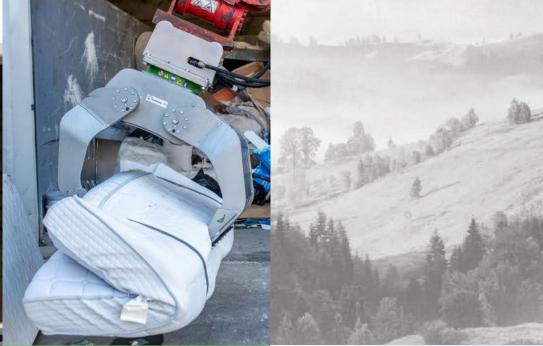

#### "BEST GRIP" UNIVERSAL GRAPPLE

The grapple with the highest gripping power on the market with a patented asynchronous movement. The gripping jaw automatically adapts to the shape of the load during gripping.

Purposefully shaped prongs for a secure grip and easy handling - EU model protection.

Optimal for handling wood, logs and biomass

# GRAPPLE FOR **TIMBER**

 Quick and easy work Maximum timber gripping volume and optimum profile of the gripping jaws.