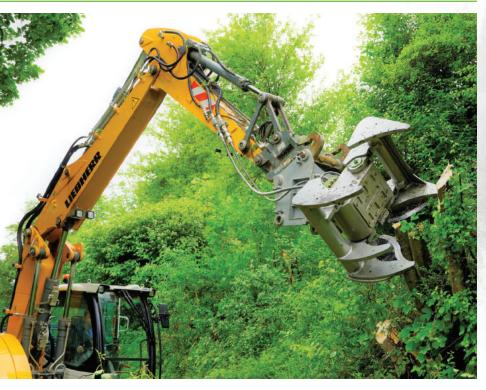

sted for dangerous working conditions - fully enclosed chassis - no damage during operation.



Demolition of steel structures and safe gripping of sharp steel profiles with the "Alligator" shape.





Screening bucket for sorting natural and construction materials (gravel/soil/construction waste).





66

ğ

A tool for biomass handling, bale transport, agricultural land clearing and bank levelling for telescopic handlers (forklifts). Excellent manoeuvrability with tool rotation of approximately 360 degrees.









Manipulation of biomass

#### TREE SHEAR GRAPPLE

Easier and more efficient work - shears with approximately 180-degree rotation for professional use.

Fully enclosed chassis prevents damage to the mechanical-hydraulic drive and hydraulic oil spills for a clean environment.









EU-patented cutting system

#### 66

For clearing overgrown farm and grazing land, clearing bushes, cutting trees.





www.modularis-drive.com

### TREE STUMP SPLITTER



A simple and effective tool for clearing the forest after the harvest. It tears and splits stumps and is suitable for use in extremely difficult working conditions.



**"RIPPER" - RAKE** FOR TREE STUMPS

#### SAW MODULE IN COMBINATION WITH THE GRAPPLE



# GRAPPLE FOR **TIMBER**

 Quick and easy work Maximum timber gripping volume and optimum profile of the gripping jaws.







### **BASIC** UNIVERSAL SORTING GRAPPLE





More power for precise load sorting.

Fully enclosed drive for reliable operation.



\*\* BASIC version Grapple is not upgradable





Tree Shear Grapple MD 9.0 Combo package with NOX Tiltrot