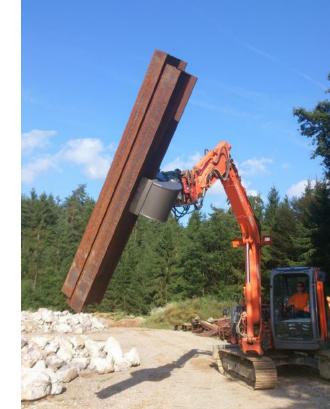

# GRAPPLE ALLIGATOR

66

Tested for dangerous working conditions - fully enclosed chassis - no damage during operation.

Demolition of steel structures and safe gripping of sharp steel profiles with the "Alligator" shape.

Best Grip, Hitachi machine St. Veit in der Gegend, Austria

Tree Shear Grapple, Liebherr machine Zagorje, Croatia

maximum safety

• increased gripping power by up to 50%