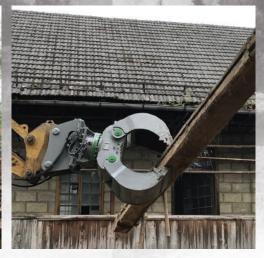

# GRAPPLE ALLIGATOR

66

Tested for dangerous working conditions - fully enclosed chassis - no damage during operation.

Demolition of steel structures and safe gripping of sharp steel profiles with the "Alligator" shape.