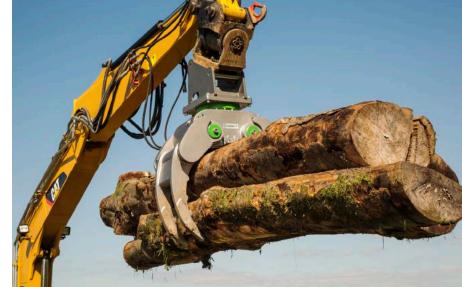

Purposefully shaped prongs for a secure grip and easy handling - EU model protection.

Optimal for handling wood, logs and biomass

# GRAPPLE FOR **TIMBER**

 Quick and easy work Maximum timber gripping volume and optimum profile of the gripping jaws.