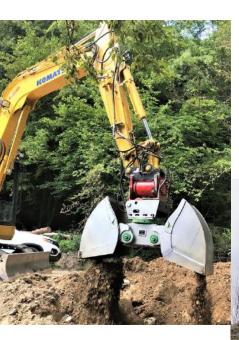

### **BASIC** UNIVERSAL SORTING GRAPPLE

More power for precise load sorting.

Fully enclosed drive for reliable operation.

\*\* BASIC version Grapple is not upgradable

Tree Shear Grapple MD 9.0 Combo package with NOX Tiltrotator on JCB excavator, AG Agrartechnik, Germany