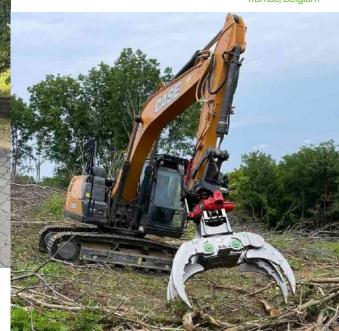

# GRAPPLE ALLIGATOR

66

Tested for dangerous working conditions - fully enclosed chassis - no damage during operation.

Demolition of steel structures and safe gripping of sharp steel profiles with the "Alligator" shape.