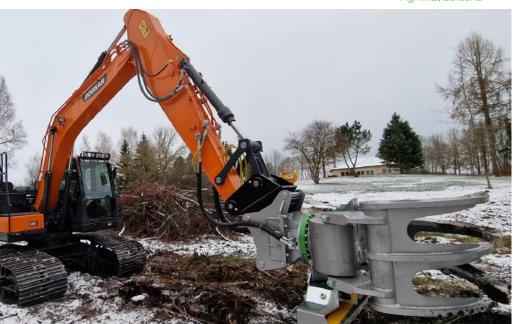

#### "BEST GRIP" UNIVERSAL GRAPPLE

The grapple with the highest gripping power on the market with a patented asynchronous movement. The gripping jaw automatically adapts to the shape of the load during gripping.

Reliable in hard working conditions.

Fully enclosed chassis completely prevents damage to the mechanical-hydraulic drive.

Maximum safety at work - "Best GRIP" gripping jaw design.

For demolition - fully closed grapple.

Especially suitable for universal sorting and load manipulation

High rotational power with brakes for manipulation of dangerous and heavy loads

"Best GRIP" is a registered trademark of the Modularis TEH company.

Purposefully shaped prongs for a secure grip and easy handling - EU model protection.

Optimal for handling wood, logs and biomass

Best Grip, Hitachi machine St. Veit in der Gegend, Austria

Tree Shear Grapple, Liebherr machine Zagorje, Croatia

maximum safety

• increased gripping power by up to 50%