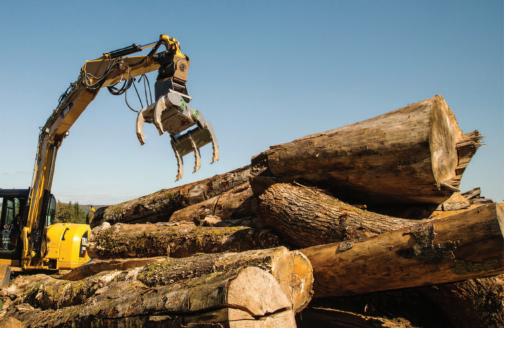

Purposefully shaped prongs for a secure grip and easy handling - EU model protection.

Optimal for handling wood, logs and biomass

# GRAPPLE FOR **TIMBER**

 Quick and easy work Maximum timber gripping volume and optimum profile of the gripping jaws.