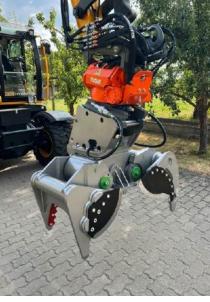

#### "BEST GRIP" UNIVERSAL GRAPPLE

The grapple with the highest gripping power on the market with a patented asynchronous movement. The gripping jaw automatically adapts to the shape of the load during gripping.

Purposefully shaped prongs for a secure grip and easy handling - EU model protection.

Optimal for handling wood, logs and biomass

Especially suitable for universal sorting and load manipulation

High rotational power with brakes for manipulation of dangerous and heavy loads

"Best GRIP" is a registered trademark of the Modularis TEH company.