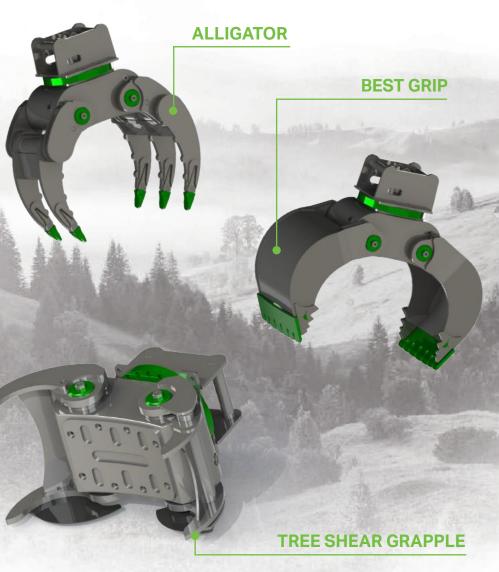

#### "BEST GRIP" UNIVERSAL GRAPPLE

The grapple with the highest gripping power on the market with a patented asynchronous movement. The gripping jaw automatically adapts to the shape of the load during gripping.

Purposefully shaped prongs for a secure grip and easy handling - EU model protection.

Optimal for handling wood, logs and biomass

# GRAPPLE ALLIGATOR

66

Tested for dangerous working conditions - fully enclosed chassis - no damage during operation.

Demolition of steel structures and safe gripping of sharp steel profiles with the "Alligator" shape.

#### TREE SHEAR GRAPPLE

Easier and more efficient work - shears with approximately 180-degree rotation for professional use.

Fully enclosed chassis prevents damage to the mechanical-hydraulic drive and hydraulic oil spills for a clean environment.