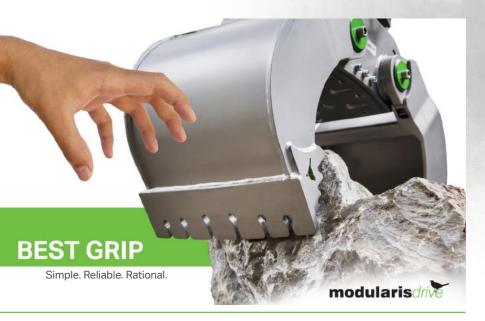

Simple. Reliable. Rational.

## UNIVERSAL AND MODULAR GRAPPLE "BEST GRIP"

www.modularis-drive.com

#### "BEST GRIP" UNIVERSAL GRAPPLE

The grapple with the highest gripping power on the market with a patented asynchronous movement. The gripping jaw automatically adapts to the shape of the load during gripping.

Reliable in hard working conditions.

Fully enclosed chassis completely prevents damage to the mechanical-hydraulic drive.

Maximum safety at work - "Best GRIP" gripping jaw design.

For demolition - fully closed grapple.

Especially suitable for universal sorting and load manipulation

High rotational power with brakes for manipulation of dangerous and heavy loads

"Best GRIP" is a registered trademark of the Modularis TEH company.

Purposefully shaped prongs for a secure grip and easy handling - EU model protection.

Optimal for handling wood, logs and biomass