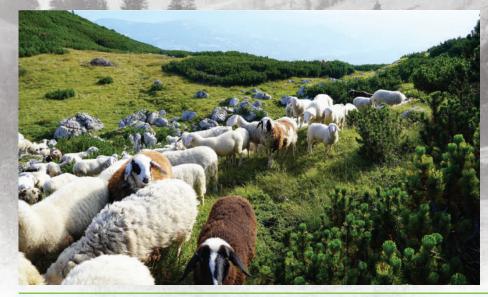

# GRAPPLE ALLIGATOR

66

Tested for dangerous working conditions - fully enclosed chassis - no damage during operation.

Demolition of steel structures and safe gripping of sharp steel profiles with the "Alligator" shape.