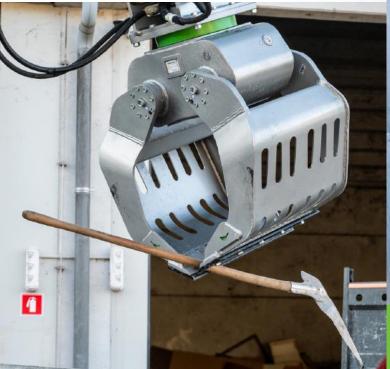

#### TREE SHEAR GRAPPLE

Easier and more efficient work - shears with approximately 180-degree rotation for professional use.

Fully enclosed chassis prevents damage to the mechanical-hydraulic drive and hydraulic oil spills for a clean environment.

EU-patented cutting system

#### 66

For clearing overgrown farm and grazing land, clearing bushes, cutting trees.

www.modularis-drive.com