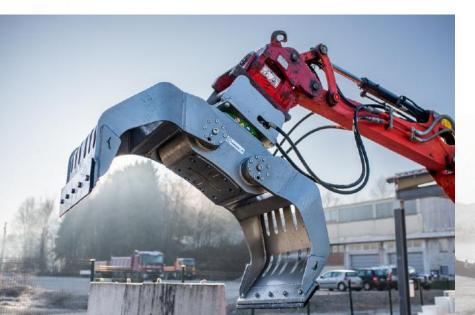

#### "BEST GRIP" UNIVERSAL GRAPPLE

The grapple with the highest gripping power on the market with a patented asynchronous movement. The gripping jaw automatically adapts to the shape of the load during gripping.

Reliable in hard working conditions.

Fully enclosed chassis completely prevents damage to the mechanical-hydraulic drive.

Maximum safety at work - "Best GRIP" gripping jaw design.

For demolition - fully closed grapple.

Especially suitable for universal sorting and load manipulation

High rotational power with brakes for manipulation of dangerous and heavy loads

"Best GRIP" is a registered trademark of the Modularis TEH company.