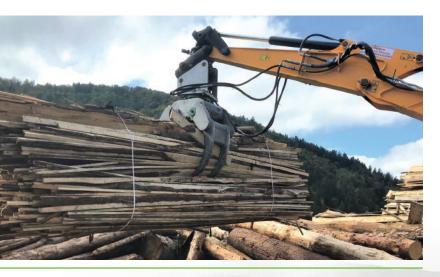

#### "BEST GRIP" UNIVERSAL GRAPPLE

The grapple with the highest gripping power on the market with a patented asynchronous movement. The gripping jaw automatically adapts to the shape of the load during gripping.

Especially suitable for universal sorting and load manipulation

High rotational power with brakes for manipulation of dangerous and heavy loads

"Best GRIP" is a registered trademark of the Modularis TEH company.