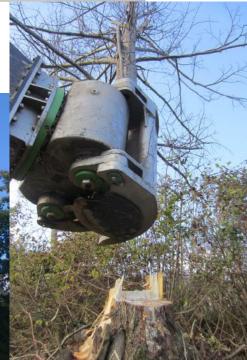

#### TREE SHEAR GRAPPLE

Easier and more efficient work - shears with approximately 180-degree rotation for professional use.

Fully enclosed chassis prevents damage to the mechanical-hydraulic drive and hydraulic oil spills for a clean environment.

EU-patented cutting system

#### 66

For clearing overgrown farm and grazing land, clearing bushes, cutting trees.

www.modularis-drive.com