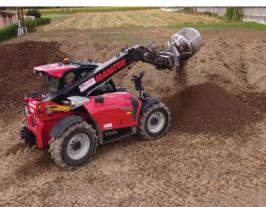

Screening bucket for sorting natural and construction materials (gravel/soil/construction waste).

66

ğ

A tool for biomass handling, bale transport, agricultural land clearing and bank levelling for telescopic handlers (forklifts). Excellent manoeuvrability with tool rotation of approximately 360 degrees.